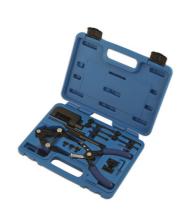

## **Motorcycle Chain Tool Kit**

Chain splitting and joining kit, covering everything from timing chains to motorcycle final drive chains, up to 630 size.

## **Additional Information**

- · Comprehensive tool kit for splitting and joining motorcycle chains.
- · Includes a pair of chain link clip removal pliers (chain breaker).
- · A chain stretch tool that holds the chain whilst a new split link is assembled.
- · Plus a comprehensive chain link splitter and riveting tool.
- Maintains chain sizes from timing chains (2.2mm dia) to heavy duty 630 chains.