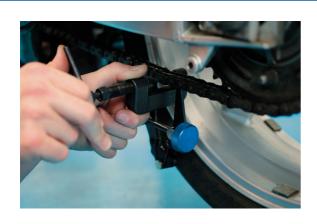

## **Motorcycle Chain Tool Kit**

Chain splitting and joining kit, covering everything from timing chains to motorcycle final drive chains, up to 630 size.

## **Additional Information**

- · Comprehensive tool kit for splitting and joining motorcycle chains.
- · Includes a pair of chain link clip removal pliers (chain breaker).
- · A chain stretch tool that holds the chain whilst a new split link is assembled.
- · Plus a comprehensive chain link splitter and riveting tool.
- Maintains chain sizes from timing chains (2.2mm dia) to heavy duty 630 chains.