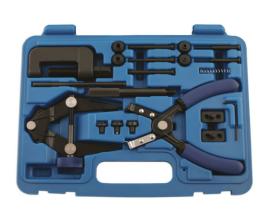

## **Motorcycle Chain Tool Kit**

Chain splitting and joining kit, covering everything from timing chains to motorcycle final drive chains, up to 630 size.

## **Additional Information**

- · Comprehensive tool kit for splitting and joining motorcycle chains.
- · Includes a pair of chain link clip removal pliers (chain breaker).
- · A chain stretch tool that holds the chain whilst a new split link is assembled.
- · Plus a comprehensive chain link splitter and riveting tool.
- Maintains chain sizes from timing chains (2.2mm dia) to heavy duty 630 chains.