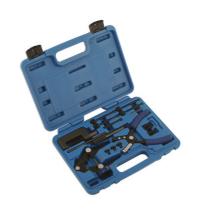

## **Motorcycle Chain Tool Kit**

Chain splitting and joining kit, covering everything from timing chains to motorcycle final drive chains, up to 630 size.

## **Additional Information**

- · Comprehensive tool kit for splitting and joining motorcycle chains.
- · Includes a pair of chain link clip removal pliers (chain breaker).
- · A chain stretch tool that holds the chain whilst a new split link is assembled.
- · Plus a comprehensive chain link splitter and riveting tool.
- Maintains chain sizes from timing chains (2.2mm dia) to heavy duty 630 chains.